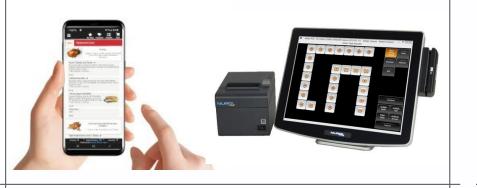

Fully Integrated to Your Aldelo POS

\*FREE TRIAL

\*No Menu Set-Up Fee For 6 Months!!! You Don't Pay If You Don't Stay!!

## With One-Time Purchase of the required OON-Aldelo Integration License

| How it works                                              |                                                                                |                                                                                   |                                                                             |
|-----------------------------------------------------------|--------------------------------------------------------------------------------|-----------------------------------------------------------------------------------|-----------------------------------------------------------------------------|
| Customer places online order.<br>Pays small per order fee | POS captures order and<br>payment, automatically<br>prints receipt and kitchen | Your processor deposits<br>monies into your account with<br>your inhouse batching | Per Order Fee adds<br>additional profits<br>directly to <b>Restaurant</b> ! |
|                                                           |                                                                                | BANK<br>S\$\$<br>S                                                                |                                                                             |