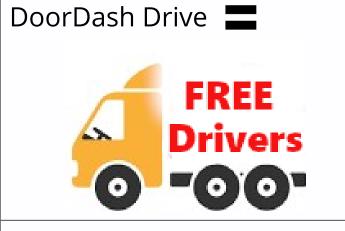

## Integrated to Door Dash Drive Delivery (No Tablets, No Percentages)

**Free Delivery Driver Labor** 

(Small Flat Rate Monthly Integration Fee Applies)

#### How it works

Customer places order online though Online Orders Now for Delivery order automatically sent to DoorDash Drive. Driver receives order and lf restaurant charges same Flat Rate delivery fee as

#### delivery, POS captures the order

picks it up at restaurants specified time